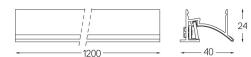

## Uw Made-to-measure

32W / 1450lm / 3000K / On/Off / Wallwasher / 1200mm

61248

Design: O/M + Bartenbach GmbH LED light source with excellent colour consistency and long operation lifespan. Asymmetrical aluminium reflector.