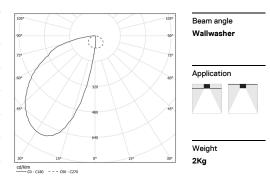

## Uw Made-to-measure

32W / 1450lm / 3000K / On/Off / Wallwasher / 1200mm

61248

Design: O/M + Bartenbach GmbH LED light source with excellent colour consistency and long operation lifespan. Asymmetrical aluminium reflector.

LED CRI>90 / >50.000h, L80/B10 2-step MacAdam / power supply included. IP20 | 230Vac | 50/60Hz

| 1000K      | Light Source | Luminaire |
|------------|--------------|-----------|
| Power      | 32W          | 38W       |
| Flux       | 3200lm       | 1450lm    |
| Efficiency | 100lm/W      | 38lm/W    |
| LOR        | -            | 45%       |
| UGR        | -            | -         |
|            |              |           |