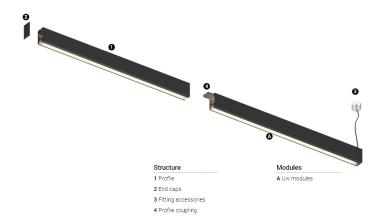

## Uw Made-to-measure

32W / 1450lm / 3000K / On/Off / Wallwasher / 1200mm

61248

Design: O/M + Bartenbach GmbH LED light source with excellent colour consistency and long operation lifespan. Asymmetrical aluminium reflector.

○ .01 White / RAL 9010● .02 Black / RAL 9005

Finishes

.10 Anodised aluminium

Choose the length and layout of the system exactly as you want it, to model the right lighting functions for different tasks. For further information please contact: support@om-light.com