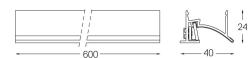

## Uw Made-to-measure

16W / 740lm / 3000K / DALI / Wallwasher / 600mm

61249

Design: O/M + Bartenbach GmbH LED light source with excellent colour consistency and long operation lifespan. Asymmetrical aluminium reflector.