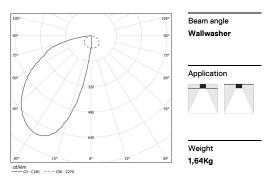

## Uw Made-to-measure

16W / 740lm / 3000K / DALI / Wallwasher / 600mm

61249

Design: O/M + Bartenbach GmbH LED light source with excellent colour consistency and long operation lifespan. Asymmetrical aluminium reflector.

LED CRI>90 / >50.000h, L80/B10 2-step MacAdam / power supply included. IP20 | 230Vac | 50/60Hz

| 1000K      | Light Source | Luminaire |
|------------|--------------|-----------|
| Power      | 16W          | 19W       |
| Flux       | 1600lm       | 740lm     |
| Efficiency | 100lm/W      | 39lm/W    |
| LOR        | -            | 46%       |
| UGR        | -            | -         |
|            |              |           |