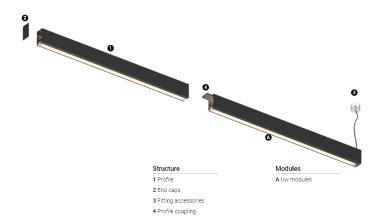

O .01 White / RAL 9010

.02 Black / RAL 9005.10 Anodised aluminium

For the specific supply of "DALI 2" drivers, please contact: support@om-light.com

Choose the length and layout of the system exactly as you want it, to model the right lighting functions for different tasks. For further information please contact: support@om-light.com