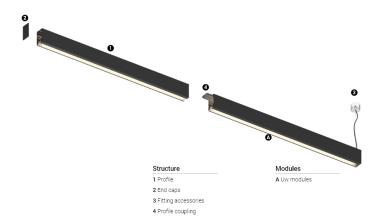

## Uw Made-to-measure

32W / 1450lm / 3000K / DALI / Wallwasher / 1200mm

61250

Design: O/M + Bartenbach GmbH LED light source with excellent colour consistency and long operation lifespan. Asymmetrical aluminium reflector.