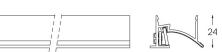

## Uw Made-to-measure

32W / 1450lm / 3000K / DALI / Wallwasher / 1200mm

61250

Design: O/M + Bartenbach GmbH LED light source with excellent colour consistency and long operation lifespan. Asymmetrical aluminium reflector.

## Finishes

O .01 White / RAL 9010

.02 Black / RAL 9005

.10 Anodised aluminium

For the specific supply of "DALI 2" drivers, please contact: support@om-light.com

Choose the length and layout of the system exactly as you want it, to model the right lighting functions for different tasks. For further information please contact: support@om-light.com