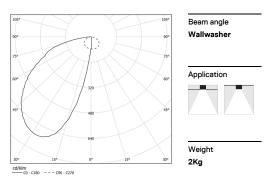

## Uw Made-to-measure

32W / 1450lm / 3000K / DALI / Wallwasher / 1200mm

61250

Design: O/M + Bartenbach GmbH LED light source with excellent colour consistency and long operation lifespan. Asymmetrical aluminium reflector.