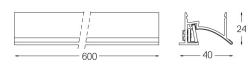

## Uw Made-to-measure

16W / 1000lm / 4000K / On/Off / Wallwasher / 600mm

61251

Design: O/M + Bartenbach GmbH LED light source with excellent colour consistency and long operation lifespan. Asymmetrical aluminium reflector.

LED CRI>80 / >50.000h, L80/B10 2-step MacAdam / power supply included. IP20 | 230Vac | 50/60Hz

0

 4000K
 Light Source
 Luminaire

 16W
 19W

 2240Im
 1000Im

 nncy
 140Im/W
 53Im/W

 45%

Beam angle Wallwasher