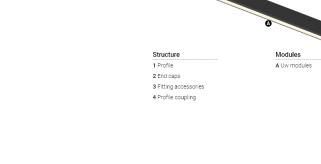

## Uw Made-to-measure

16W / 1000lm / 4000K / On/Off / Wallwasher / 600mm

61251

Design: O/M + Bartenbach GmbH LED light source with excellent colour consistency and long operation lifespan. Asymmetrical aluminium reflector.

## Finishes

- O .01 White / RAL 9010
- .02 Black / RAL 9005
- .10 Anodised aluminium

Choose the length and layout of the system exactly as you want it, to model the right lighting functions for different tasks. For further information please contact: support@om-light.com