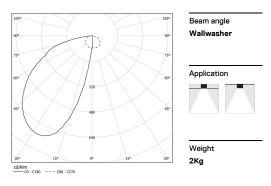

## Uw Made-to-measure

32W / 2050lm / 4000K / On/Off / Wallwasher / 1200mm

61252

Design: O/M + Bartenbach GmbH LED light source with excellent colour consistency and long operation lifespan. Asymmetrical aluminium reflector.

LED CRI>80 / >50.000h, L80/B10 2-step MacAdam / power supply included. IP20 | 230Vac | 50/60Hz

| 1000K      | Light Source | Luminaire |
|------------|--------------|-----------|
| Power      | 32W          | 38W       |
| Flux       | 4480lm       | 2050lm    |
| Efficiency | 140lm/W      | 54lm/W    |
| LOR        | -            | 46%       |
| UGR        | -            | -         |
|            |              |           |