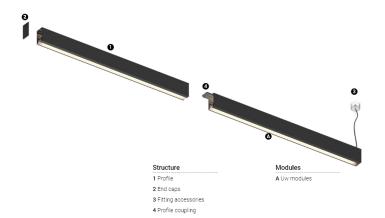

## Uw Made-to-measure

32W / 2050lm / 4000K / On/Off / Wallwasher / 1200mm

61252

Design: O/M + Bartenbach GmbH LED light source with excellent colour consistency and long operation lifespan. Asymmetrical aluminium reflector.

Finishes

● .02 Black / RAL 9005

.10 Anodised aluminium

Choose the length and layout of the system exactly as you want it, to model the right lighting functions for different tasks. For further information please contact: support@om-light.com