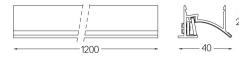

## Uw Made-to-measure

32W / 2050lm / 4000K / On/Off / Wallwasher / 1200mm

61252

Design: O/M + Bartenbach GmbH LED light source with excellent colour consistency and long operation lifespan. Asymmetrical aluminium reflector.