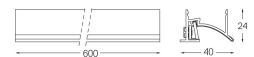

## Uw Made-to-measure

16W / 1000lm / 4000K / DALI / Wallwasher / 600mm

61253

Design: O/M + Bartenbach GmbH LED light source with excellent colour consistency and long operation lifespan. Asymmetrical aluminium reflector.