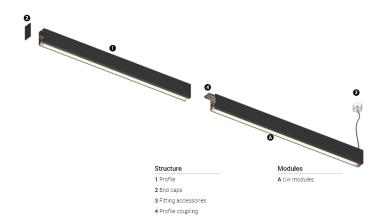

## Uw Made-to-measure

16W / 1000lm / 4000K / DALI / Wallwasher / 600mm

61253

Design: O/M + Bartenbach GmbH LED light source with excellent colour consistency and long operation lifespan. Asymmetrical aluminium reflector.

Finishes

For the specific supply of "DALI 2" drivers, please contact: support@om-light.com

Choose the length and layout of the system exactly as you want it, to model the right lighting functions for different tasks. For further information please contact: support@om-light.com