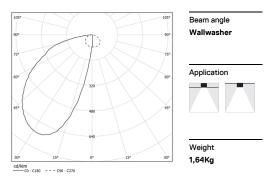

## Uw Made-to-measure

16W / 1000lm / 4000K / DALI / Wallwasher / 600mm

61253

Design: O/M + Bartenbach GmbH LED light source with excellent colour consistency and long operation lifespan. Asymmetrical aluminium reflector.

LED CRI>80 / >50.000h, L80/B10 2-step MacAdam / power supply included. IP20 | 230Vac | 50/60Hz

| <b>4000K</b> | Light Source | Luminaire |
|--------------|--------------|-----------|
| Power        | 16W          | 19W       |
| Flux         | 2240lm       | 1000lm    |
| Efficiency   | 140lm/W      | 53lm/W    |
| LOR          | -            | 45%       |
| UGR          | -            | -         |