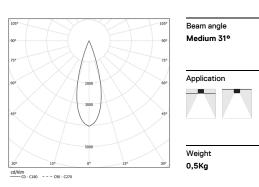

## inVision45 Made-to-measure

14W / 880Im / 2700K / On/Off / Medium 31° / 600mm

61257

Design: O/M + Bartenbach GmbH inVision module with housing and perforated cover plate made of aluminium with textured-paint finish.

LED CRI>90 / >50.000h, L80/B10 / 2-step MacAdam Power supply included. IP20 | 230Vac | 50/60Hz

| ● 2700K    | Light Source | Luminaire |
|------------|--------------|-----------|
| Power      | 14W          | 17,1W     |
| Flux       | 1200lm       | 880lm     |
| Efficiency | 86lm/W       | 51lm/W    |
| LOR        | -            | 73%       |
| UGR        | -            | <10       |