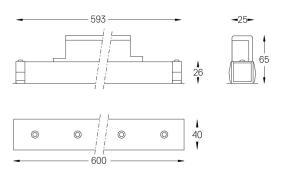

## inVision45 Made-to-measure

14W / 880Im / 2700K / On/Off / Medium 31° / 600mm

61257

Design: O/M + Bartenbach GmbH inVision module with housing and perforated cover plate made of aluminium with textured-paint finish.