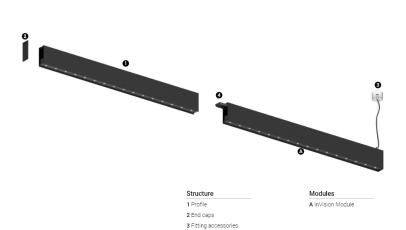

## O/M

4 Profile coupling

## inVision45 Made-to-measure

14W / 880Im / 2700K / On/Off / Medium 31° / 600mm

61257

Design: O/M + Bartenbach GmbH inVision module with housing and perforated cover plate made of aluminium with textured-paint finish.