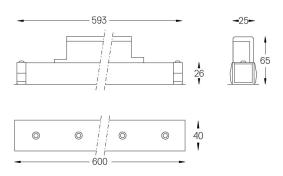

## inVision45 Made-to-measure

26W / 1740Im / 2700K / On/Off / Medium 31° / 600mm

61258

Design: O/M + Bartenbach GmbH inVision module with housing and perforated cover plate made of aluminium with textured-paint finish.

LED CRI>90 / >50.000h, L80/B10 / 2-step MacAdam Power supply included. IP20 | 230Vac | 50/60Hz

| ● 2700K    | Light Source | Luminaire |
|------------|--------------|-----------|
| Power      | 26W          | 31,7W     |
| Flux       | 2400lm       | 1740lm    |
| Efficiency | 92lm/W       | 55lm/W    |
| LOR        | -            | 73%       |
| UGR        | -            | <13       |