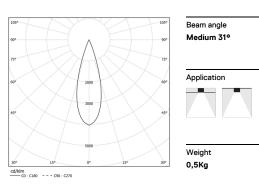

## inVision45 Made-to-measure

26W / 1740Im / 2700K / On/Off / Medium 31° / 600mm

61258

Design: O/M + Bartenbach GmbH inVision module with housing and perforated cover plate made of aluminium with textured-paint finish.

LED CRI>90 / >50.000h, L80/B10 / 2-step MacAdam Power supply included. IP20 | 230Vac | 50/60Hz

| ● 2700K    | Light Source | Luminaire |
|------------|--------------|-----------|
| Power      | 26W          | 31,7W     |
| Flux       | 2400lm       | 1740lm    |
| Efficiency | 92lm/W       | 55lm/W    |
| LOR        | -            | 73%       |
| UGR        | -            | <13       |