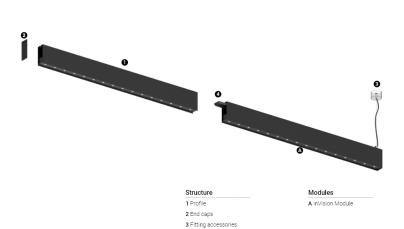

## inVision45 Made-to-measure

26W / 1740Im / 2700K / On/Off / Medium 31° / 600mm

61258

Design: O/M + Bartenbach GmbH inVision module with housing and perforated cover plate made of aluminium with textured-paint finish.