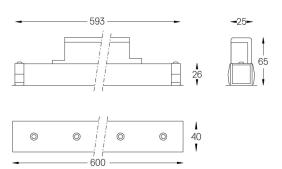

## inVision45 Made-to-measure

14W / 920lm / 2700K / On/Off / Flood 52° / 600mm

61259

Design: O/M + Bartenbach GmbH inVision module with housing and perforated cover plate made of aluminium with textured-paint finish.

LED CRI>90 / >50.000h, L80/B10 / 2-step MacAdam Power supply included. IP20 | 230Vac | 50/60Hz

| ● 2700K    | Light Source | Luminaire |
|------------|--------------|-----------|
| Power      | 14W          | 17,1W     |
| Flux       | 1200lm       | 920lm     |
| Efficiency | 86lm/W       | 54lm/W    |
| LOR        | -            | 77%       |
| UGR        | -            | <10       |