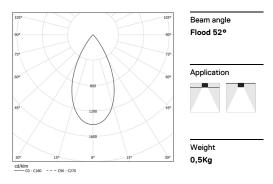

## inVision45 Made-to-measure

14W / 920lm / 2700K / On/Off / Flood 52° / 600mm

61259

Design: O/M + Bartenbach GmbH inVision module with housing and perforated cover plate made of aluminium with textured-paint finish.

LED CRI>90 / >50.000h, L80/B10 / 2-step MacAdam Power supply included. IP20 | 230Vac | 50/60Hz

| ● 2700K    | Light Source | Luminaire |
|------------|--------------|-----------|
| Power      | 14W          | 17,1W     |
| Flux       | 1200lm       | 920lm     |
| Efficiency | 86lm/W       | 54lm/W    |
| LOR        | -            | 77%       |
| UGR        | -            | <10       |