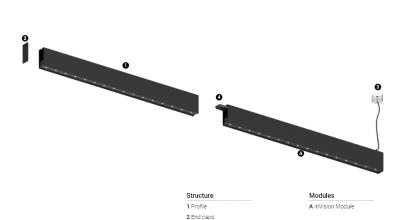

## O/M

3 Fitting accessories 4 Profile coupling

## inVision45 Made-to-measure

14W / 920lm / 2700K / On/Off / Flood 52° / 600mm

61259

Design: O/M + Bartenbach GmbH inVision module with housing and perforated cover plate made of aluminium with textured-paint finish.