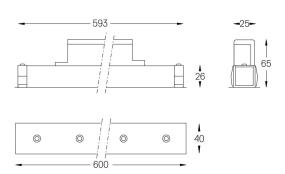

## inVision45 Made-to-measure

26W / 1820Im / 2700K / On/Off / Flood 52° / 600mm

61260

Design: O/M + Bartenbach GmbH inVision module with housing and perforated cover plate made of aluminium with textured-paint finish.

LED CRI>90 / >50.000h, L80/B10 / 2-step MacAdam Power supply included. IP20 | 230Vac | 50/60Hz

| 1 2700K    | Light Source | Luminaire |
|------------|--------------|-----------|
| Power      | 26W          | 31,7W     |
| Flux       | 2400lm       | 1820lm    |
| Efficiency | 92lm/W       | 57lm/W    |
| LOR        | -            | 76%       |
| UGR        | -            | <16       |