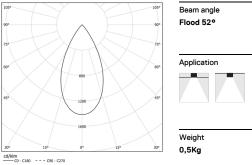

LED CRI>90 / >50.000h, L80/B10 / 2-step MacAdam Power supply included. IP20 | 230Vac | 50/60Hz

| 1 2700K    | Light Source | Luminaire |
|------------|--------------|-----------|
| Power      | 26W          | 31,7W     |
| Flux       | 2400lm       | 1820lm    |
| Efficiency | 92lm/W       | 57lm/W    |
| LOR        | -            | 76%       |
| UGR        | -            | <16       |

| ок | Light Source | Luminaire | 105°               |
|----|--------------|-----------|--------------------|
|    | 26W          | 31,7W     | 759 759            |
|    | 2400lm       | 1820lm    | 60° 60°            |
|    | 92lm/W       | 57lm/W    | 45°                |
|    | -            | 76%       | 1600               |
|    | -            | <16       | 300 150 00 150 300 |
|    |              |           | cd (klee           |