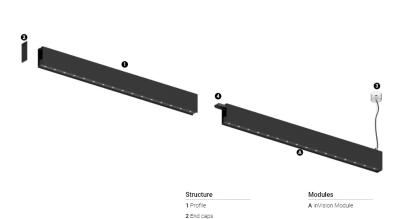

3 Fitting accessories 4 Profile coupling

## inVision45 Made-to-measure

26W / 1820Im / 2700K / On/Off / Flood 52° / 600mm

61260

Design: O/M + Bartenbach GmbH inVision module with housing and perforated cover plate made of aluminium with textured-paint finish.