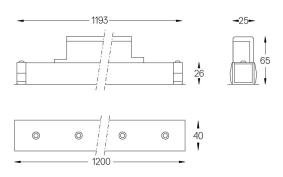

## inVision45 Made-to-measure

27W / 1760lm / 2700K / On/Off / Medium 31° / 1200mm

61261

Design: O/M + Bartenbach GmbH inVision module with housing and perforated cover plate made of aluminium with textured-paint finish.