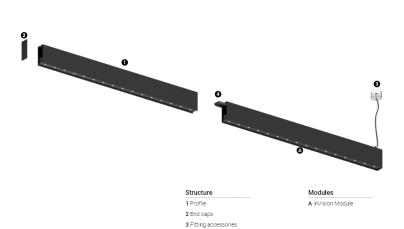

## O/M

4 Profile coupling

## inVision45 Made-to-measure

27W / 1760lm / 2700K / On/Off / Medium 31° / 1200mm

61261

Design: O/M + Bartenbach GmbH inVision module with housing and perforated cover plate made of aluminium with textured-paint finish.