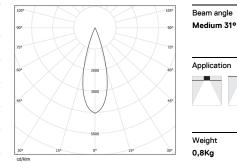

## inVision45 Made-to-measure

27W / 1760lm / 2700K / On/Off / Medium 31° / 1200mm

61261

Design: O/M + Bartenbach GmbH inVision module with housing and perforated cover plate made of aluminium with textured-paint finish.

LED CRI>90 / >50.000h, L80/B10 / 2-step MacAdam Power supply included. IP20 | 230Vac | 50/60Hz

| 2700K      | Light Source | Luminaire |
|------------|--------------|-----------|
| Power      | 27W          | 32,9W     |
| Flux       | 2400lm       | 1760lm    |
| Efficiency | 89lm/W       | 53lm/W    |
| LOR        | -            | 73%       |
| UGR        | -            | <10       |