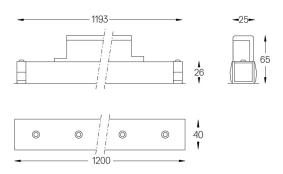

## inVision45 Made-to-measure

52W / 3480lm / 2700K / On/Off / Medium 31° / 1200mm

61262

Design: O/M + Bartenbach GmbH inVision module with housing and perforated cover plate made of aluminium with textured-paint finish.

LED CRI>90 / >50.000h, L80/B10 / 2-step MacAdam Power supply included. IP20 | 230Vac | 50/60Hz

| Structure             | Modules           |
|-----------------------|-------------------|
| 1 Profile             | A inVision Module |
| 2 End caps            |                   |
| 3 Fitting accessories |                   |
| 4 Profile coupling    |                   |