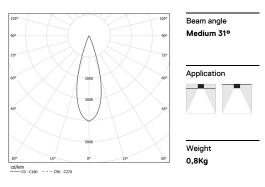

## inVision45 Made-to-measure

52W / 3480lm / 2700K / On/Off / Medium 31° / 1200mm

61262

Design: O/M + Bartenbach GmbH inVision module with housing and perforated cover plate made of aluminium with textured-paint finish.

| 2700K      | Light Source | Luminaire |
|------------|--------------|-----------|
| Power      | 52W          | 61,2W     |
| Flux       | 4800lm       | 3480lm    |
| Efficiency | 92lm/W       | 57lm/W    |
| LOR        | -            | 73%       |
| UGR        | -            | <13       |