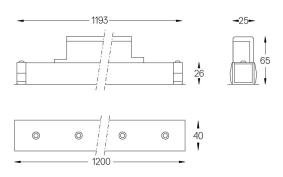

## inVision45 Made-to-measure

27W / 1840lm / 2700K / On/Off / Flood 52° / 1200mm

61263

Design: O/M + Bartenbach GmbH inVision module with housing and perforated cover plate made of aluminium with textured-paint finish.

LED CRI>90 / >50.000h, L80/B10 / 2-step MacAdam Power supply included. IP20 | 230Vac | 50/60Hz

| 2700K      | Light Source | Luminaire |
|------------|--------------|-----------|
| Power      | 27W          | 32,9W     |
| Flux       | 2400lm       | 1840lm    |
| Efficiency | 89lm/W       | 56lm/W    |
| LOR        | -            | 77%       |
| UGR        | -            | <10       |