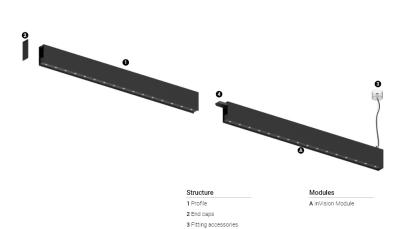

## inVision45 Made-to-measure

27W / 1840lm / 2700K / On/Off / Flood 52° / 1200mm

61263

Design: O/M + Bartenbach GmbH inVision module with housing and perforated cover plate made of aluminium with textured-paint finish.