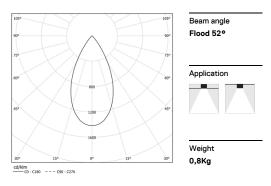

## inVision45 Made-to-measure

27W / 1840lm / 2700K / On/Off / Flood 52° / 1200mm

61263

Design: O/M + Bartenbach GmbH inVision module with housing and perforated cover plate made of aluminium with textured-paint finish.

LED CRI>90 / >50.000h, L80/B10 / 2-step MacAdam Power supply included. IP20 | 230Vac | 50/60Hz

| 2700K      | Light Source | Luminaire |
|------------|--------------|-----------|
| Power      | 27W          | 32,9W     |
| Flux       | 2400lm       | 1840lm    |
| Efficiency | 89lm/W       | 56lm/W    |
| LOR        | -            | 77%       |
| UGR        | -            | <10       |