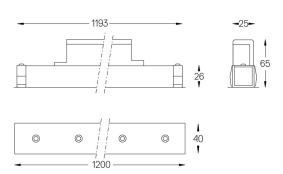

## inVision45 Made-to-measure

52W / 3640lm / 2700K / On/Off / Flood 52° / 1200mm

61264

Design: O/M + Bartenbach GmbH inVision module with housing and perforated cover plate made of aluminium with textured-paint finish.

LED CRI>90 / >50.000h, L80/B10 / 2-step MacAdam Power supply included. IP20 | 230Vac | 50/60Hz

| <b>1</b> 2700K | Light Source | Luminaire |
|----------------|--------------|-----------|
| Power          | 52W          | 61,2W     |
| Flux           | 4800lm       | 3640lm    |
| Efficiency     | 92lm/W       | 59lm/W    |
| LOR            | -            | 76%       |
| UGR            | -            | <16       |