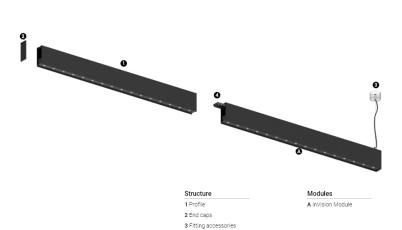

## O/M

4 Profile coupling

## inVision45 Made-to-measure

52W / 3640lm / 2700K / On/Off / Flood 52° / 1200mm

61264

Design: O/M + Bartenbach GmbH inVision module with housing and perforated cover plate made of aluminium with textured-paint finish.