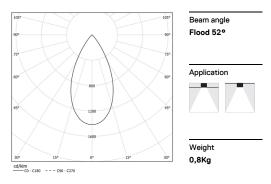

## inVision45 Made-to-measure

52W / 3640lm / 2700K / On/Off / Flood 52° / 1200mm

61264

Design: O/M + Bartenbach GmbH inVision module with housing and perforated cover plate made of aluminium with textured-paint finish.

LED CRI>90 / >50.000h, L80/B10 / 2-step MacAdam Power supply included. IP20 | 230Vac | 50/60Hz

| <b>1</b> 2700K | Light Source | Luminaire |
|----------------|--------------|-----------|
| Power          | 52W          | 61,2W     |
| Flux           | 4800lm       | 3640lm    |
| Efficiency     | 92lm/W       | 59lm/W    |
| LOR            | -            | 76%       |
| UGR            | -            | <16       |