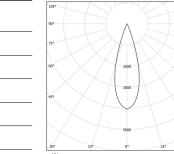

LED CRI>90 / >50.000h, L80/B10 / 2-step MacAdam Power supply included. IP20 | 230Vac | 50/60Hz

| 10 2700K   | Light Source | Luminaire |
|------------|--------------|-----------|
| Power      | 14W          | 17,1W     |
| Flux       | 1200lm       | 880lm     |
| Efficiency | 86lm/W       | 51lm/W    |
| LOR        | -            | 73%       |
| UGR        | -            | <10       |

Beam angle Medium 31° Application

Weight 0,5Kg

O .01 White / RAL 9010 ● .02 Black / RAL 9005

Finishes

For the specific supply of "DALI 2" drivers, please contact: support@om-light.com

Choose the length and layout of the system exactly as you want it, to model the right lighting functions for different tasks. For further information please contact: support@om-light.com

| Power      | 14W    | 17,1W  |
|------------|--------|--------|
| Flux       | 1200lm | 880lm  |
| Efficiency | 86lm/W | 51lm/W |
| LOR        | -      | 73%    |
| UGR        | -      | <10    |

mm