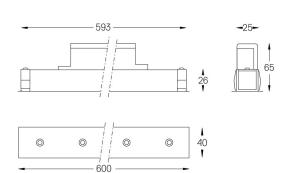

Beam angle Medium 31° Application

Weight 0,5Kg

O .01 White / RAL 9010 ● .02 Black / RAL 9005

Finishes

For the specific supply of "DALI 2" drivers, please contact: support@om-light.com

Choose the length and layout of the system exactly as you want it, to model the right lighting functions for different tasks. For further information please contact: support@om-light.com