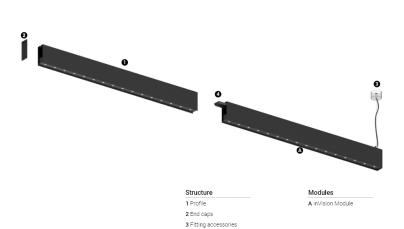

## O/M

4 Profile coupling

## inVision45 Made-to-measure

14W / 880lm / 2700K / DALI / Medium 31° / 600mm

61265

Design: O/M + Bartenbach GmbH inVision module with housing and perforated cover plate made of aluminium with textured-paint finish.