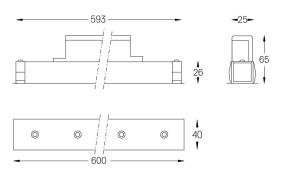

## inVision45 Made-to-measure

26W / 1740lm / 2700K / DALI / Medium 31º / 600mm

61266

Design: O/M + Bartenbach GmbH inVision module with housing and perforated cover plate made of aluminium with textured-paint finish.

LED CRI>90 / >50.000h, L80/B10 / 2-step MacAdam Power supply included. IP20 | 230Vac | 50/60Hz

| ● 2700K    | Light Source | Luminaire |
|------------|--------------|-----------|
| Power      | 26W          | 31,7W     |
| Flux       | 2400lm       | 1740lm    |
| Efficiency | 92lm/W       | 55lm/W    |
| LOR        | -            | 73%       |
| UGR        | -            | <13       |