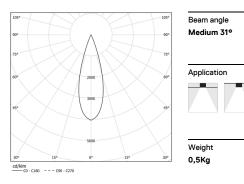

## inVision45 Made-to-measure

26W / 1740lm / 2700K / DALI / Medium 31º / 600mm

61266

Design: O/M + Bartenbach GmbH inVision module with housing and perforated cover plate made of aluminium with textured-paint finish.

LED CRI>90 / >50.000h, L80/B10 / 2-step MacAdam Power supply included. IP20 | 230Vac | 50/60Hz

| ● 2700K    | Light Source | Luminaire |
|------------|--------------|-----------|
| Power      | 26W          | 31,7W     |
| Flux       | 2400lm       | 1740lm    |
| Efficiency | 92lm/W       | 55lm/W    |
| LOR        | -            | 73%       |
| UGR        | -            | <13       |