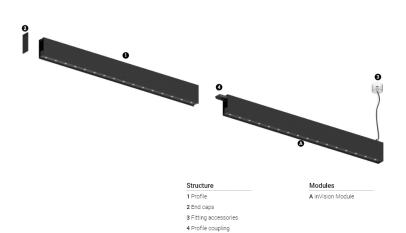

## inVision45 Made-to-measure

26W / 1740lm / 2700K / DALI / Medium 31º / 600mm

61266

Design: O/M + Bartenbach GmbH inVision module with housing and perforated cover plate made of aluminium with textured-paint finish.

## Finishes

O .01 White / RAL 9010 ● .02 Black / RAL 9005

For the specific supply of "DALI 2" drivers, please contact: support@om-light.com

Choose the length and layout of the system exactly as you want it, to model the right lighting functions for different tasks. For further information please contact: support@om-light.com