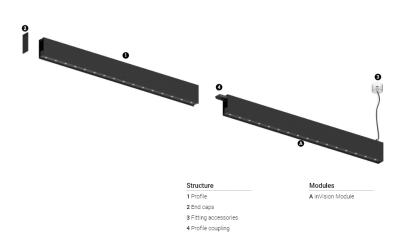

## inVision45 Made-to-measure

14W / 920Im / 2700K / DALI / Flood 52° / 600mm

61267

Design: O/M + Bartenbach GmbH inVision module with housing and perforated cover plate made of aluminium with textured-paint finish.

## Finishes

O .01 White / RAL 9010 ● .02 Black / RAL 9005

For the specific supply of "DALI 2" drivers, please contact: support@om-light.com

Choose the length and layout of the system exactly as you want it, to model the right lighting functions for different tasks. For further information please contact: support@om-light.com