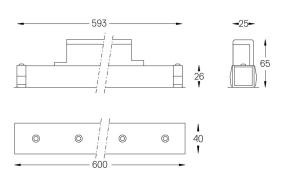

## inVision45 Made-to-measure

14W / 920Im / 2700K / DALI / Flood 52° / 600mm

61267

Design: O/M + Bartenbach GmbH inVision module with housing and perforated cover plate made of aluminium with textured-paint finish.

mm