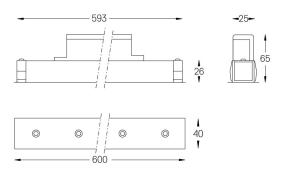

## inVision45 Made-to-measure

26W / 1820lm / 2700K / DALI / Flood 52° / 600mm

61268

Design: O/M + Bartenbach GmbH inVision module with housing and perforated cover plate made of aluminium with textured-paint finish.

LED CRI>90 / >50.000h, L80/B10 / 2-step MacAdam Power supply included. IP20 | 230Vac | 50/60Hz

| 2700K      | Light Source | Luminaire |
|------------|--------------|-----------|
| Power      | 26W          | 31,7W     |
| Flux       | 2400lm       | 1820lm    |
| Efficiency | 92lm/W       | 57lm/W    |
| LOR        | -            | 76%       |
| UGR        | -            | <16       |