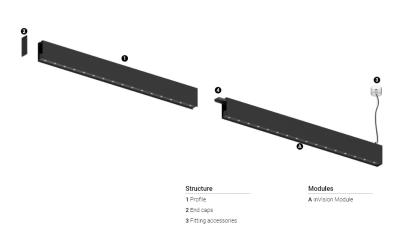

## inVision45 Made-to-measure

26W / 1820lm / 2700K / DALI / Flood 52° / 600mm

61268

Design: O/M + Bartenbach GmbH inVision module with housing and perforated cover plate made of aluminium with textured-paint finish.