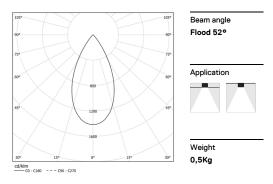

## inVision45 Made-to-measure

26W / 1820lm / 2700K / DALI / Flood 52° / 600mm

61268

Design: O/M + Bartenbach GmbH inVision module with housing and perforated cover plate made of aluminium with textured-paint finish.

LED CRI>90 / >50.000h, L80/B10 / 2-step MacAdam Power supply included. IP20 | 230Vac | 50/60Hz

| 2700K      | Light Source | Luminaire |
|------------|--------------|-----------|
| Power      | 26W          | 31,7W     |
| Flux       | 2400lm       | 1820lm    |
| Efficiency | 92lm/W       | 57lm/W    |
| LOR        | -            | 76%       |
| UGR        | -            | <16       |