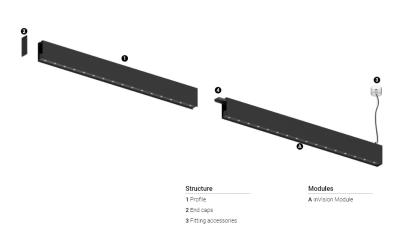

## O/M

4 Profile coupling

## inVision45 Made-to-measure

27W / 1760lm / 2700K / DALI / Medium 31º / 1200mm

61269

Design: O/M + Bartenbach GmbH inVision module with housing and perforated cover plate made of aluminium with textured-paint finish.