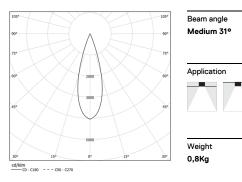

## inVision45 Made-to-measure

27W / 1760lm / 2700K / DALI / Medium 31º / 1200mm

61269

Design: O/M + Bartenbach GmbH inVision module with housing and perforated cover plate made of aluminium with textured-paint finish.

LED CRI>90 / >50.000h, L80/B10 / 2-step MacAdam Power supply included. IP20 | 230Vac | 50/60Hz

| 2700K      | Light Source | Luminaire |
|------------|--------------|-----------|
| Power      | 27W          | 32,9W     |
| Flux       | 2400lm       | 1760lm    |
| Efficiency | 89lm/W       | 53lm/W    |
| LOR        | -            | 73%       |
| UGR        | -            | <10       |