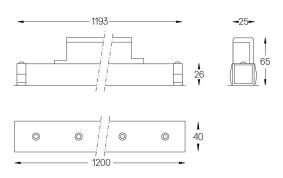

## inVision45 Made-to-measure

27W / 1760lm / 2700K / DALI / Medium 31º / 1200mm

61269

Design: O/M + Bartenbach GmbH inVision module with housing and perforated cover plate made of aluminium with textured-paint finish.