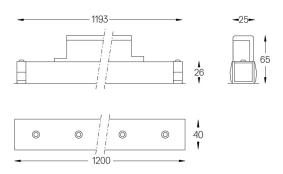

## inVision45 Made-to-measure

52W / 3480lm / 2700K / DALI / Medium 31º / 1200mm

61270

Design: O/M + Bartenbach GmbH inVision module with housing and perforated cover plate made of aluminium with textured-paint finish.

mm

Finishes

O .01 White / RAL 9010 ● .02 Black / RAL 9005

For the specific supply of "DALI 2" drivers, please contact: support@om-light.com

Choose the length and layout of the system exactly as you want it, to model the right lighting functions for different tasks. For further information please contact: support@om-light.com