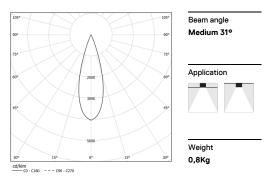

## inVision45 Made-to-measure

52W / 3480lm / 2700K / DALI / Medium 31º / 1200mm

61270

Design: O/M + Bartenbach GmbH inVision module with housing and perforated cover plate made of aluminium with textured-paint finish.