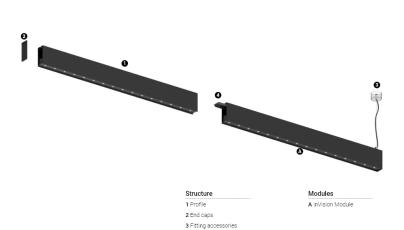

## O/M

4 Profile coupling

## inVision45 Made-to-measure

52W / 3480lm / 2700K / DALI / Medium 31º / 1200mm

61270

Design: O/M + Bartenbach GmbH inVision module with housing and perforated cover plate made of aluminium with textured-paint finish.