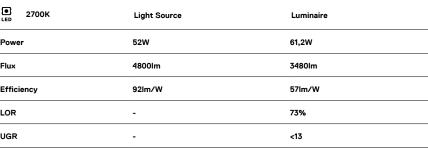

LED CRI>90 / >50.000h, L80/B10 / 2-step MacAdam Power supply included. IP20 | 230Vac | 50/60Hz

| 1 2700K    | Light Source | Luminaire |
|------------|--------------|-----------|
| Power      | 52W          | 61,2W     |
| Flux       | 4800lm       | 3480lm    |
| Efficiency | 92lm/W       | 57lm/W    |
| LOR        | -            | 73%       |
| UGR        | -            | <13       |