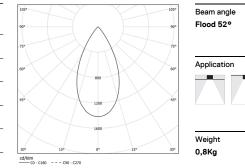

## inVision45 Made-to-measure

27W / 1840lm / 2700K / DALI / Flood 52° / 1200mm

61271

Design: O/M + Bartenbach GmbH inVision module with housing and perforated cover plate made of aluminium with textured-paint finish.

LED CRI>90 / >50.000h, L80/B10 / 2-step MacAdam Power supply included. IP20 | 230Vac | 50/60Hz

| ● 2700K    | Light Source | Luminaire |
|------------|--------------|-----------|
| Power      | 27W          | 32,9W     |
| Flux       | 2400lm       | 1840lm    |
| Efficiency | 89lm/W       | 56lm/W    |
| LOR        | -            | 77%       |
| UGR        | -            | <10       |