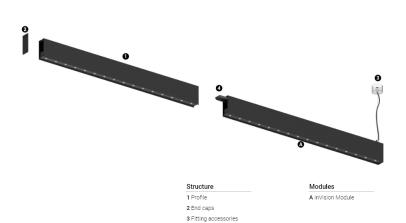

## O/M

4 Profile coupling

## inVision45 Made-to-measure

27W / 1840lm / 2700K / DALI / Flood 52° / 1200mm

61271

Design: O/M + Bartenbach GmbH inVision module with housing and perforated cover plate made of aluminium with textured-paint finish.