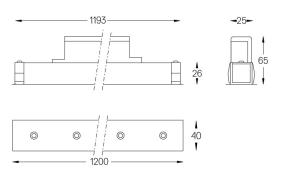

## inVision45 Made-to-measure

27W / 1840lm / 2700K / DALI / Flood 52° / 1200mm

61271

Design: O/M + Bartenbach GmbH inVision module with housing and perforated cover plate made of aluminium with textured-paint finish.

## Finishes

O .01 White / RAL 9010 ● .02 Black / RAL 9005

For the specific supply of "DALI 2" drivers, please contact: support@om-light.com

Choose the length and layout of the system exactly as you want it, to model the right lighting functions for different tasks. For further information please contact: support@om-light.com