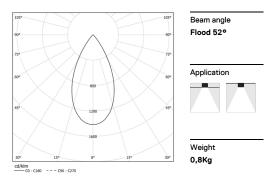

## inVision45 Made-to-measure

52W / 3640lm / 2700K / DALI / Flood 52° / 1200mm

61272

Design: O/M + Bartenbach GmbH inVision module with housing and perforated cover plate made of aluminium with textured-paint finish.

LED CRI>90 / >50.000h, L80/B10 / 2-step MacAdam Power supply included. IP20 | 230Vac | 50/60Hz

| 2700K      | Light Source | Luminaire |
|------------|--------------|-----------|
| Power      | 52W          | 61,2W     |
| Flux       | 4800lm       | 3640lm    |
| Efficiency | 92lm/W       | 59lm/W    |
| LOR        | -            | 76%       |
| UGR        | -            | <16       |