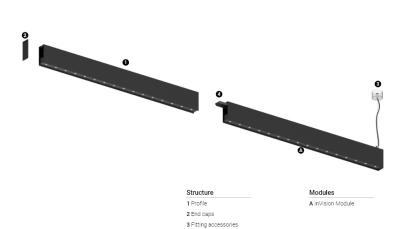

## O/M

4 Profile coupling

## inVision45 Made-to-measure

52W / 3640lm / 2700K / DALI / Flood 52° / 1200mm

61272

Design: O/M + Bartenbach GmbH inVision module with housing and perforated cover plate made of aluminium with textured-paint finish.