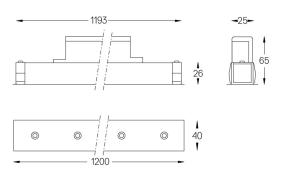

## inVision45 Made-to-measure

52W / 3640lm / 2700K / DALI / Flood 52° / 1200mm

61272

Design: O/M + Bartenbach GmbH inVision module with housing and perforated cover plate made of aluminium with textured-paint finish.