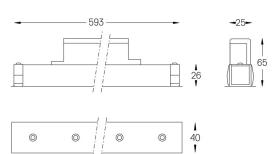

## O/M



3 Fitting accessories 4 Profile coupling

## inVision45 Made-to-measure

14W / 940Im / 3000K / On/Off / Medium 31° / 600mm

61273

Design: O/M + Bartenbach GmbH inVision module with housing and perforated cover plate made of aluminium with textured-paint finish.

LED CRI>90 / >50.000h, L80/B10 / 2-step MacAdam Power supply included. IP20 | 230Vac | 50/60Hz



| 3000K      | Light Source | Luminaire |
|------------|--------------|-----------|
| Power      | 14W          | 17,1W     |
| Flux       | 1290lm       | 940lm     |
| Efficiency | 92lm/W       | 55lm/W    |
| LOR        | -            | 73%       |
| UGR        | -            | <10       |



Beam angle Medium 31° Application

Weight 0,5Kg



## Finishes

O .01 White / RAL 9010 ● .02 Black / RAL 9005

Choose the length and layout of the system exactly as you want it, to model the right lighting functions for different tasks. For further information please contact: support@om-light.com

600