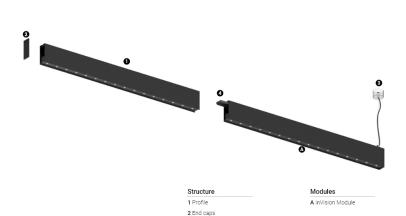

## O/M

3 Fitting accessories 4 Profile coupling

## inVision45 Made-to-measure

14W / 940Im / 3000K / On/Off / Medium 31° / 600mm

61273

Design: O/M + Bartenbach GmbH inVision module with housing and perforated cover plate made of aluminium with textured-paint finish.

## Finishes

O .01 White / RAL 9010 ● .02 Black / RAL 9005

Choose the length and layout of the system exactly as you want it, to model the right lighting functions for different tasks. For further information please contact: support@om-light.com