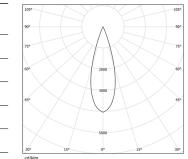

LED CRI>90 / >50.000h, L80/B10 / 2-step MacAdam Power supply included. IP20 | 230Vac | 50/60Hz

| 3000K      | Light Source | Luminaire |
|------------|--------------|-----------|
| Power      | 14W          | 17,1W     |
| Flux       | 1290lm       | 940lm     |
| Efficiency | 92lm/W       | 55lm/W    |
| LOR        | -            | 73%       |
| UGR        | -            | <10       |

Beam angle Medium 31° Application

Weight 0,5Kg