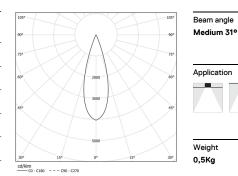

## inVision45 Made-to-measure

26W / 1880lm / 3000K / On/Off / Medium 31° / 600mm

61274

Design: O/M + Bartenbach GmbH inVision module with housing and perforated cover plate made of aluminium with textured-paint finish.

LED CRI>90 / >50.000h, L80/B10 / 2-step MacAdam Power supply included. IP20 | 230Vac | 50/60Hz

| 1000K      | Light Source | Luminaire |
|------------|--------------|-----------|
| Power      | 26W          | 31,7W     |
| Flux       | 2580lm       | 1880lm    |
| Efficiency | 99lm/W       | 59lm/W    |
| LOR        | -            | 73%       |
| UGR        | -            | <13       |