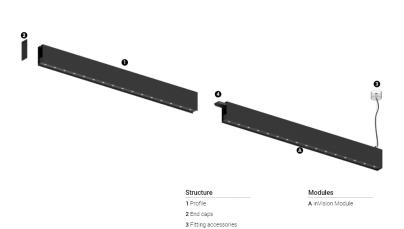

## O/M

4 Profile coupling

## inVision45 Made-to-measure

26W / 1880lm / 3000K / On/Off / Medium 31° / 600mm

61274

Design: O/M + Bartenbach GmbH inVision module with housing and perforated cover plate made of aluminium with textured-paint finish.