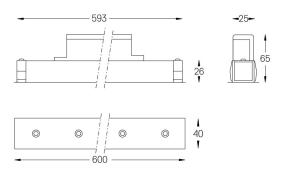

## O/M



4 Profile coupling

## inVision45 Made-to-measure

26W / 1880lm / 3000K / On/Off / Medium 31° / 600mm

61274

Design: O/M + Bartenbach GmbH inVision module with housing and perforated cover plate made of aluminium with textured-paint finish.

LED CRI>90 / >50.000h, L80/B10 / 2-step MacAdam Power supply included. IP20 | 230Vac | 50/60Hz



| 1000K      | Light Source | Luminaire |
|------------|--------------|-----------|
| Power      | 26W          | 31,7W     |
| Flux       | 2580lm       | 1880lm    |
| Efficiency | 99lm/W       | 59lm/W    |
| LOR        | -            | 73%       |
| UGR        | -            | <13       |



mm



## Finishes

O .01 White / RAL 9010

● .02 Black / RAL 9005

Choose the length and layout of the system exactly as you want it, to model the right lighting functions for different tasks. For further information please contact: support@om-light.com