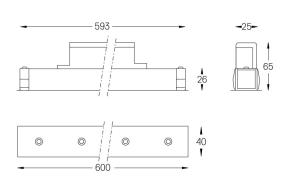

## inVision45 Made-to-measure

14W / 980lm / 3000K / On/Off / Flood 52° / 600mm

61275

Design: O/M + Bartenbach GmbH inVision module with housing and perforated cover plate made of aluminium with textured-paint finish.

Beam angle Flood 52° Application

Weight 0,5Kg

| Fi | nis | h | es |  |
|----|-----|---|----|--|

O .01 White / RAL 9010 ● .02 Black / RAL 9005

Choose the length and layout of the system exactly as you want it, to model the right lighting functions for different tasks. For further information please contact: support@om-light.com