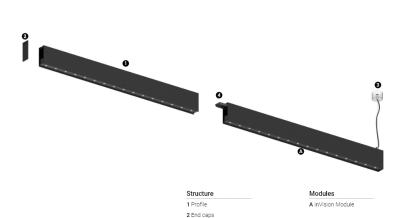

## O/M

3 Fitting accessories 4 Profile coupling

## inVision45 Made-to-measure

14W / 980lm / 3000K / On/Off / Flood 52° / 600mm

61275

Design: O/M + Bartenbach GmbH inVision module with housing and perforated cover plate made of aluminium with textured-paint finish.