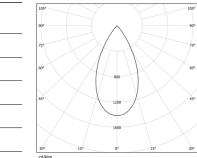

LED CRI>90 / >50.000h, L80/B10 / 2-step MacAdam Power supply included. IP20 | 230Vac | 50/60Hz

| 1000K      | Light Source | Luminaire |  |
|------------|--------------|-----------|--|
| Power      | 14W          | 17,1W     |  |
| Flux       | 1290lm       | 980lm     |  |
| Efficiency | 92lm/W       | 57lm/W    |  |
| LOR        | -            | 76%       |  |
| UGR        | -            | <10       |  |

Beam angle Flood 52° Application

Weight 0,5Kg

| Fi | nis | h | es |  |
|----|-----|---|----|--|

O .01 White / RAL 9010 ● .02 Black / RAL 9005

Choose the length and layout of the system exactly as you want it, to model the right lighting functions for different tasks. For further information please contact: support@om-light.com