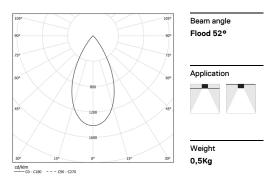

## inVision45 Made-to-measure

26W / 1960lm / 3000K / On/Off / Flood 52° / 600mm

61276

Design: O/M + Bartenbach GmbH inVision module with housing and perforated cover plate made of aluminium with textured-paint finish.

LED CRI>90 / >50.000h, L80/B10 / 2-step MacAdam Power supply included. IP20 | 230Vac | 50/60Hz

| 3000K      | Light Source | Luminaire |
|------------|--------------|-----------|
| Power      | 26W          | 31,7W     |
| Flux       | 2580lm       | 1960lm    |
| Efficiency | 99lm/W       | 62lm/W    |
| LOR        | -            | 76%       |
| UGR        | -            | <16       |