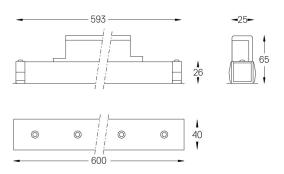

## inVision45 Made-to-measure

26W / 1960lm / 3000K / On/Off / Flood 52° / 600mm

61276

Design: O/M + Bartenbach GmbH inVision module with housing and perforated cover plate made of aluminium with textured-paint finish.

LED CRI>90 / >50.000h, L80/B10 / 2-step MacAdam Power supply included. IP20 | 230Vac | 50/60Hz

| 3000K      | Light Source | Luminaire |
|------------|--------------|-----------|
| Power      | 26W          | 31,7W     |
| Flux       | 2580lm       | 1960lm    |
| Efficiency | 99lm/W       | 62lm/W    |
| LOR        | -            | 76%       |
| UGR        | -            | <16       |