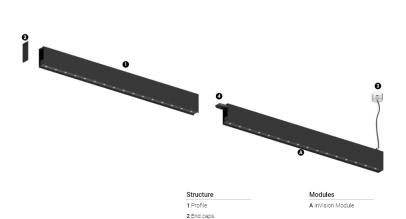

## O/M

3 Fitting accessories 4 Profile coupling

## inVision45 Made-to-measure

26W / 1960lm / 3000K / On/Off / Flood 52° / 600mm

61276

Design: O/M + Bartenbach GmbH inVision module with housing and perforated cover plate made of aluminium with textured-paint finish.