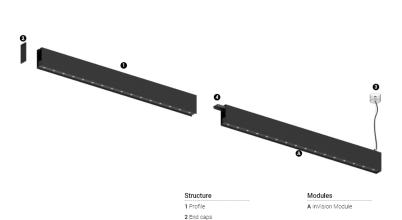

## O/M

3 Fitting accessories 4 Profile coupling

## inVision45 Made-to-measure

27W / 1880lm / 3000K / On/Off / Medium 31° / 1200mm

61277

Design: O/M + Bartenbach GmbH inVision module with housing and perforated cover plate made of aluminium with textured-paint finish.