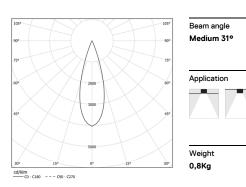

## inVision45 Made-to-measure

27W / 1880lm / 3000K / On/Off / Medium 31° / 1200mm

61277

Design: O/M + Bartenbach GmbH inVision module with housing and perforated cover plate made of aluminium with textured-paint finish.

LED CRI>90 / >50.000h, L80/B10 / 2-step MacAdam Power supply included. IP20 | 230Vac | 50/60Hz

| . 3000K    | Light Source | Luminaire |
|------------|--------------|-----------|
| Power      | 27W          | 32,9W     |
| Flux       | 2580lm       | 1880lm    |
| Efficiency | 96lm/W       | 57lm/W    |
| LOR        | -            | 73%       |
| UGR        | -            | <10       |