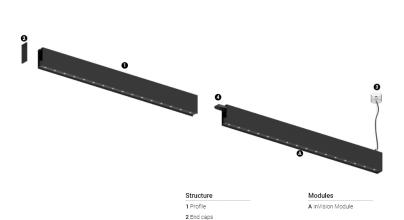

## O/M

3 Fitting accessories 4 Profile coupling

## inVision45 Made-to-measure

52W / 3760lm / 3000K / On/Off / Medium 31° / 1200mm

61278

Design: O/M + Bartenbach GmbH inVision module with housing and perforated cover plate made of aluminium with textured-paint finish.