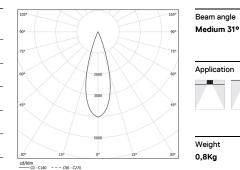

## inVision45 Made-to-measure

52W / 3760lm / 3000K / On/Off / Medium 31° / 1200mm

61278

Design: O/M + Bartenbach GmbH inVision module with housing and perforated cover plate made of aluminium with textured-paint finish.

LED CRI>90 / >50.000h, L80/B10 / 2-step MacAdam Power supply included. IP20 | 230Vac | 50/60Hz

| <b>10</b> 3000K | Light Source | Luminaire |
|-----------------|--------------|-----------|
| Power           | 52W          | 61,2W     |
| Flux            | 5160lm       | 3760lm    |
| Efficiency      | 99lm/W       | 61lm/W    |
| LOR             | -            | 73%       |
| UGR             | -            | <13       |