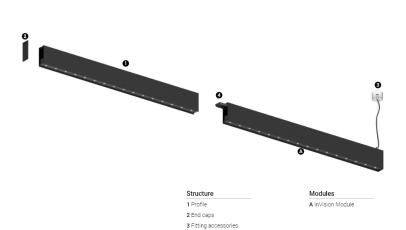

## O/M

4 Profile coupling

## inVision45 Made-to-measure

27W / 1960lm / 3000K / On/Off / Flood 52° / 1200mm

61279

Design: O/M + Bartenbach GmbH inVision module with housing and perforated cover plate made of aluminium with textured-paint finish.