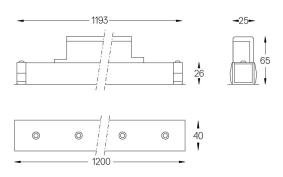

## inVision45 Made-to-measure

27W / 1960lm / 3000K / On/Off / Flood 52° / 1200mm

61279

Design: O/M + Bartenbach GmbH inVision module with housing and perforated cover plate made of aluminium with textured-paint finish.

LED CRI>90 / >50.000h, L80/B10 / 2-step MacAdam Power supply included. IP20 | 230Vac | 50/60Hz

| 3000K      | Light Source | Luminaire |
|------------|--------------|-----------|
| Power      | 27W          | 32,9W     |
| Flux       | 2580lm       | 1960lm    |
| Efficiency | 96lm/W       | 60lm/W    |
| LOR        | -            | 76%       |
| UGR        | -            | <10       |