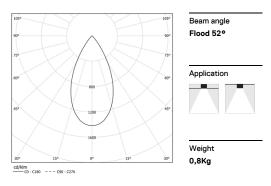

## inVision45 Made-to-measure

27W / 1960lm / 3000K / On/Off / Flood 52° / 1200mm

61279

Design: O/M + Bartenbach GmbH inVision module with housing and perforated cover plate made of aluminium with textured-paint finish.

LED CRI>90 / >50.000h, L80/B10 / 2-step MacAdam Power supply included. IP20 | 230Vac | 50/60Hz

| 3000K      | Light Source | Luminaire |
|------------|--------------|-----------|
| Power      | 27W          | 32,9W     |
| Flux       | 2580lm       | 1960lm    |
| Efficiency | 96lm/W       | 60lm/W    |
| LOR        | -            | 76%       |
| UGR        | -            | <10       |