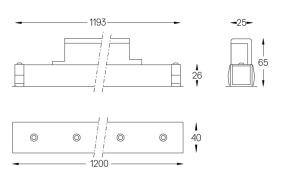

## inVision45 Made-to-measure

52W / 3920lm / 3000K / On/Off / Flood 52° / 1200mm

61280

Design: O/M + Bartenbach GmbH inVision module with housing and perforated cover plate made of aluminium with textured-paint finish.

## mm