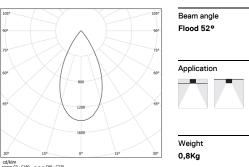

## inVision45 Made-to-measure

52W / 3920lm / 3000K / On/Off / Flood 52° / 1200mm

61280

Design: O/M + Bartenbach GmbH inVision module with housing and perforated cover plate made of aluminium with textured-paint finish.