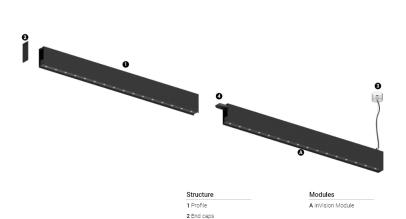

## O/M



3 Fitting accessories 4 Profile coupling

## inVision45 Made-to-measure

52W / 3920lm / 3000K / On/Off / Flood 52° / 1200mm

61280

Design: O/M + Bartenbach GmbH inVision module with housing and perforated cover plate made of aluminium with textured-paint finish.

LED CRI>90 / >50.000h, L80/B10 / 2-step MacAdam Power supply included. IP20 | 230Vac | 50/60Hz



| 1000K      | Light Source | Luminaire |
|------------|--------------|-----------|
| Power      | 52W          | 61,2W     |
| Flux       | 5160lm       | 3920lm    |
| Efficiency | 99lm/W       | 64lm/W    |
| LOR        | -            | 76%       |
| UGR        | -            | <16       |





## mm



## Finishes

O .01 White / RAL 9010 ● .02 Black / RAL 9005

Choose the length and layout of the system exactly as you want it,