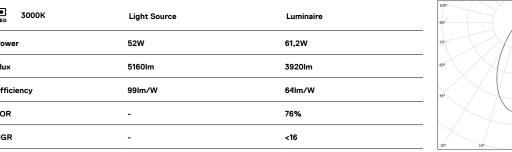

LED CRI>90 / >50.000h, L80/B10 / 2-step MacAdam Power supply included. IP20 | 230Vac | 50/60Hz

| 1000K      | Light Source | Luminaire |
|------------|--------------|-----------|
| Power      | 52W          | 61,2W     |
| Flux       | 5160lm       | 3920lm    |
| Efficiency | 99lm/W       | 64lm/W    |
| LOR        | -            | 76%       |
| UGR        | -            | <16       |