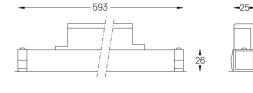

## inVision45 Made-to-measure

14W / 940lm / 3000K / DALI / Medium 31° / 600mm

61281

Design: O/M + Bartenbach GmbH inVision module with housing and perforated cover plate made of aluminium with textured-paint finish.

LED CRI>90 / >50.000h, L80/B10 / 2-step MacAdam Power supply included. IP20 | 230Vac | 50/60Hz

٠ ((

0

3

0

65