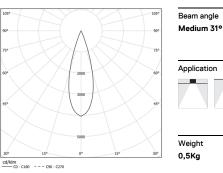

## inVision45 Made-to-measure

14W / 940lm / 3000K / DALI / Medium 31° / 600mm

61281

Design: O/M + Bartenbach GmbH inVision module with housing and perforated cover plate made of aluminium with textured-paint finish.