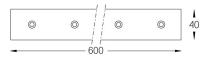

## inVision45 Made-to-measure

14W / 940lm / 3000K / DALI / Medium 31° / 600mm

61281

Design: O/M + Bartenbach GmbH inVision module with housing and perforated cover plate made of aluminium with textured-paint finish.

LED CRI>90 / >50.000h, L80/B10 / 2-step MacAdam Power supply included. IP20 | 230Vac | 50/60Hz

٠ ((

0

3

0

65