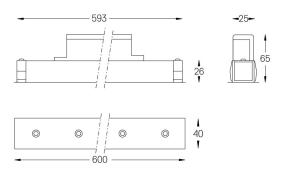

## inVision45 Made-to-measure

14W / 980lm / 3000K / DALI / Flood 52° / 600mm

61283

Design: O/M + Bartenbach GmbH inVision module with housing and perforated cover plate made of aluminium with textured-paint finish.

mm