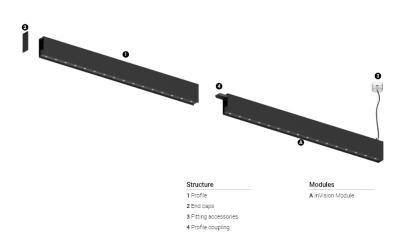

## inVision45 Made-to-measure

14W / 980lm / 3000K / DALI / Flood 52° / 600mm

61283

Design: O/M + Bartenbach GmbH inVision module with housing and perforated cover plate made of aluminium with textured-paint finish.