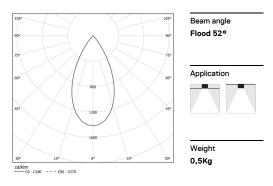

## inVision45 Made-to-measure

14W / 980lm / 3000K / DALI / Flood 52° / 600mm

61283

Design: O/M + Bartenbach GmbH inVision module with housing and perforated cover plate made of aluminium with textured-paint finish.