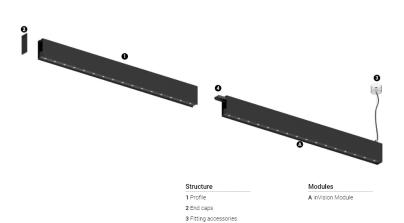

## O/M

4 Profile coupling

## inVision45 Made-to-measure

26W / 1960lm / 3000K / DALI / Flood 52° / 600mm

61284

Design: O/M + Bartenbach GmbH inVision module with housing and perforated cover plate made of aluminium with textured-paint finish.