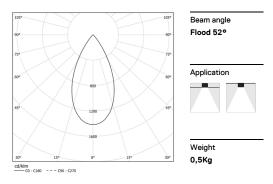

## inVision45 Made-to-measure

26W / 1960lm / 3000K / DALI / Flood 52° / 600mm

61284

Design: O/M + Bartenbach GmbH inVision module with housing and perforated cover plate made of aluminium with textured-paint finish.