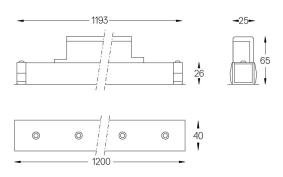

## inVision45 Made-to-measure

27W / 1880lm / 3000K / DALI / Medium 31° / 1200mm

61285

Design: O/M + Bartenbach GmbH inVision module with housing and perforated cover plate made of aluminium with textured-paint finish.

LED CRI>90 / >50.000h, L80/B10 / 2-step MacAdam Power supply included. IP20 | 230Vac | 50/60Hz

| 3000K      | Light Source | Luminaire |
|------------|--------------|-----------|
| Power      | 27W          | 32,9W     |
| Flux       | 2580lm       | 1880lm    |
| Efficiency | 96lm/W       | 57lm/W    |
| LOR        | -            | 73%       |
| UGR        | -            | <10       |