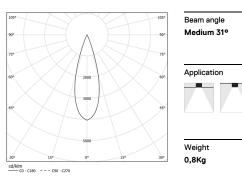

## inVision45 Made-to-measure

27W / 1880lm / 3000K / DALI / Medium 31° / 1200mm

61285

Design: O/M + Bartenbach GmbH inVision module with housing and perforated cover plate made of aluminium with textured-paint finish.

LED CRI>90 / >50.000h, L80/B10 / 2-step MacAdam Power supply included. IP20 | 230Vac | 50/60Hz

| 3000K      | Light Source | Luminaire |
|------------|--------------|-----------|
| Power      | 27W          | 32,9W     |
| Flux       | 2580lm       | 1880lm    |
| Efficiency | 96lm/W       | 57lm/W    |
| LOR        | -            | 73%       |
| UGR        | -            | <10       |