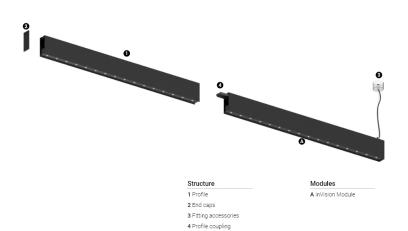

## inVision45 Made-to-measure

27W / 1880lm / 3000K / DALI / Medium 31° / 1200mm

61285

Design: O/M + Bartenbach GmbH inVision module with housing and perforated cover plate made of aluminium with textured-paint finish.