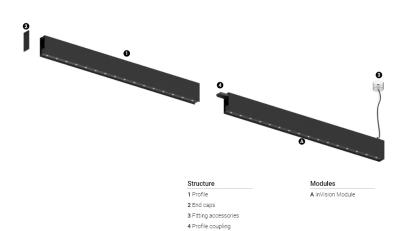

## inVision45 Made-to-measure

52W / 3760lm / 3000K / DALI / Medium 31° / 1200mm

61286

Design: O/M + Bartenbach GmbH inVision module with housing and perforated cover plate made of aluminium with textured-paint finish.