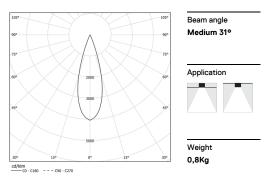

## inVision45 Made-to-measure

52W / 3760lm / 3000K / DALI / Medium 31° / 1200mm

61286

Design: O/M + Bartenbach GmbH inVision module with housing and perforated cover plate made of aluminium with textured-paint finish.