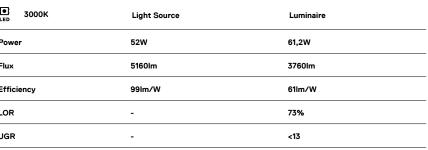

LED CRI>90 / >50.000h, L80/B10 / 2-step MacAdam Power supply included. IP20 | 230Vac | 50/60Hz

| 1000K      | Light Source | Luminaire |
|------------|--------------|-----------|
| Power      | 52W          | 61,2W     |
| Flux       | 5160lm       | 3760lm    |
| Efficiency | 99lm/W       | 61lm/W    |
| LOR        | -            | 73%       |
| UGR        | -            | <13       |