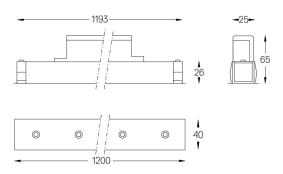

bH inVision module with housing and perforated cover plate made of aluminium with textured-paint finish.

LED CRI>90 / >50.000h, L80/B10 / 2-step MacAdam Power supply included. IP20 | 230Vac | 50/60Hz



| 1000K      | Light Source | Luminaire |
|------------|--------------|-----------|
| Power      | 27W          | 32,9W     |
| Flux       | 2580lm       | 1960lm    |
| Efficiency | 96lm/W       | 60lm/W    |
| LOR        | -            | 76%       |
| UGR        | -            | <10       |

| 1000K      | Light Source | Luminaire |
|------------|--------------|-----------|
| Power      | 27W          | 32,9W     |
| Flux       | 2580lm       | 1960lm    |
| Efficiency | 96lm/W       | 60lm/W    |
| LOR        | -            | 76%       |
| UGR        | -            | <10       |



mm



## Finishes

O .01 White / RAL 9010 ● .02 Black / RAL 9005

For the specific supply of "DALI 2" drivers, please contact: support@om-light.com

Choose the length and layout of the system exactly as you want it, to model the right lighting functions for different tasks. For further information please contact: support@om-light.com