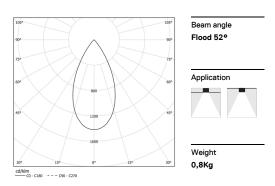

LED CRI>90 / >50.000h, L80/B10 / 2-step MacAdam Power supply included. IP20 | 230Vac | 50/60Hz

| 1000K      | Light Source | Luminaire |
|------------|--------------|-----------|
| Power      | 27W          | 32,9W     |
| Flux       | 2580lm       | 1960lm    |
| Efficiency | 96lm/W       | 60lm/W    |
| LOR        | -            | 76%       |
| UGR        | -            | <10       |

| 1000K      | Light Source | Luminaire |
|------------|--------------|-----------|
| Power      | 27W          | 32,9W     |
| Flux       | 2580lm       | 1960lm    |
| Efficiency | 96lm/W       | 60lm/W    |
| LOR        | -            | 76%       |
| UGR        | -            | <10       |