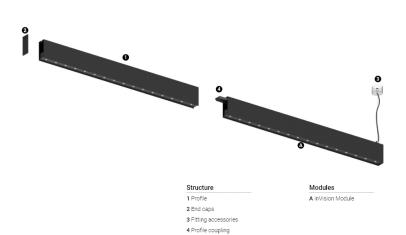

## inVision45 Made-to-measure

27W / 1960lm / 3000K / DALI / Flood 52° / 1200mm

61287

Design: O/M + Bartenbach GmbH inVision module with housing and perforated cover plate made of aluminium with textured-paint finish.