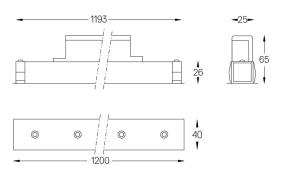

## inVision45 Made-to-measure

52W / 3920lm / 3000K / DALI / Flood 52° / 1200mm

61288

Design: O/M + Bartenbach GmbH inVision module with housing and perforated cover plate made of aluminium with textured-paint finish.