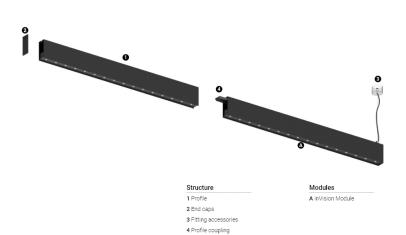

## inVision45 Made-to-measure

52W / 3920lm / 3000K / DALI / Flood 52° / 1200mm

61288

Design: O/M + Bartenbach GmbH inVision module with housing and perforated cover plate made of aluminium with textured-paint finish.