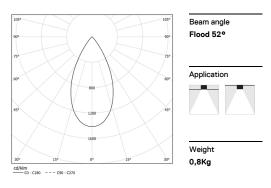

LED CRI>90 / >50.000h, L80/B10 / 2-step MacAdam Power supply included. IP20 | 230Vac | 50/60Hz

| 10 3000K   | Light Source | Luminaire |
|------------|--------------|-----------|
| Power      | 52W          | 61,2W     |
| Flux       | 5160lm       | 3920lm    |
| Efficiency | 99lm/W       | 64lm/W    |
| LOR        | -            | 76%       |
| UGR        | -            | <16       |