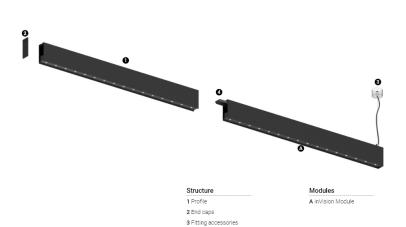

## O/M

4 Profile coupling

## inVision45 Made-to-measure

14W / 1260lm / 4000K / On/Off / Medium 31° / 600mm

61289

Design: O/M + Bartenbach GmbH inVision module with housing and perforated cover plate made of aluminium with textured-paint finish.