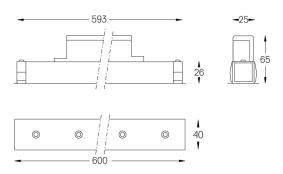

## inVision45 Made-to-measure

14W / 1260lm / 4000K / On/Off / Medium 31° / 600mm

61289

Design: O/M + Bartenbach GmbH inVision module with housing and perforated cover plate made of aluminium with textured-paint finish.

LED CRI>80 / >50.000h, L80/B10 / 2-step MacAdam Power supply included. IP20 | 230Vac | 50/60Hz

| ● 4000K    | Light Source | Luminaire |
|------------|--------------|-----------|
| Power      | 14W          | 17,1W     |
| Flux       | 1720lm       | 1260lm    |
| Efficiency | 123lm/W      | 74lm/W    |
| LOR        | -            | 73%       |
| UGR        | -            | <10       |