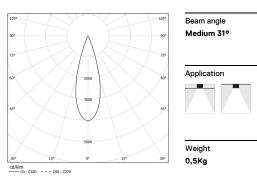

## inVision45 Made-to-measure

14W / 1260lm / 4000K / On/Off / Medium 31° / 600mm

61289

Design: O/M + Bartenbach GmbH inVision module with housing and perforated cover plate made of aluminium with textured-paint finish.

LED CRI>80 / >50.000h, L80/B10 / 2-step MacAdam Power supply included. IP20 | 230Vac | 50/60Hz

| ● 4000K    | Light Source | Luminaire |
|------------|--------------|-----------|
| Power      | 14W          | 17,1W     |
| Flux       | 1720lm       | 1260lm    |
| Efficiency | 123lm/W      | 74lm/W    |
| LOR        | -            | 73%       |
| UGR        | -            | <10       |