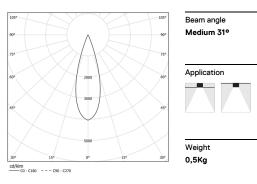

## inVision45 Made-to-measure

26W / 2480lm / 4000K / On/Off / Medium 31° / 600mm

61290

Design: O/M + Bartenbach GmbH inVision module with housing and perforated cover plate made of aluminium with textured-paint finish.

LED CRI>80 / >50.000h, L80/B10 / 2-step MacAdam Power supply included. IP20 | 230Vac | 50/60Hz

| 1000K      | Light Source | Luminaire |
|------------|--------------|-----------|
| Power      | 26W          | 31,7W     |
| Flux       | 3400lm       | 2480lm    |
| Efficiency | 131lm/W      | 78lm/W    |
| LOR        | -            | 73%       |
| UGR        | -            | <13       |