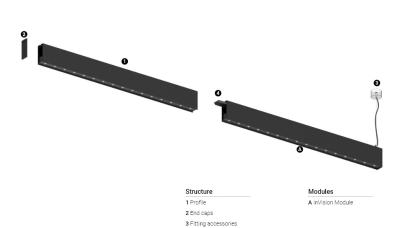

## O/M

4 Profile coupling

## inVision45 Made-to-measure

26W / 2480lm / 4000K / On/Off / Medium 31° / 600mm

61290

Design: O/M + Bartenbach GmbH inVision module with housing and perforated cover plate made of aluminium with textured-paint finish.