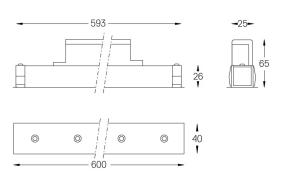

## inVision45 Made-to-measure

26W / 2480lm / 4000K / On/Off / Medium 31° / 600mm

61290

Design: O/M + Bartenbach GmbH inVision module with housing and perforated cover plate made of aluminium with textured-paint finish.

LED CRI>80 / >50.000h, L80/B10 / 2-step MacAdam Power supply included. IP20 | 230Vac | 50/60Hz

| 1000K      | Light Source | Luminaire |
|------------|--------------|-----------|
| Power      | 26W          | 31,7W     |
| Flux       | 3400lm       | 2480lm    |
| Efficiency | 131lm/W      | 78lm/W    |
| LOR        | -            | 73%       |
| UGR        | -            | <13       |