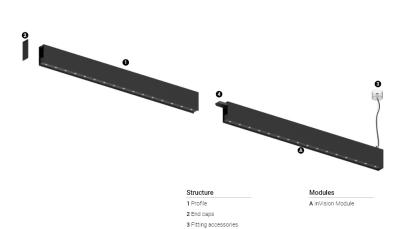

## O/M

4 Profile coupling

## inVision45 Made-to-measure

14W / 1300lm / 4000K / On/Off / Flood 52° / 600mm

61291

Design: O/M + Bartenbach GmbH inVision module with housing and perforated cover plate made of aluminium with textured-paint finish.