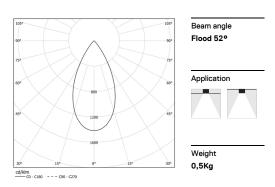

## inVision45 Made-to-measure

14W / 1300lm / 4000K / On/Off / Flood 52° / 600mm

61291

Design: O/M + Bartenbach GmbH inVision module with housing and perforated cover plate made of aluminium with textured-paint finish.

LED CRI>80 / >50.000h, L80/B10 / 2-step MacAdam Power supply included. IP20 | 230Vac | 50/60Hz

| ● 4000K    | Light Source | Luminaire |
|------------|--------------|-----------|
| Power      | 14W          | 17,1W     |
| Flux       | 1720lm       | 1300lm    |
| Efficiency | 123lm/W      | 76lm/W    |
| LOR        | -            | 76%       |
| UGR        | -            | <10       |