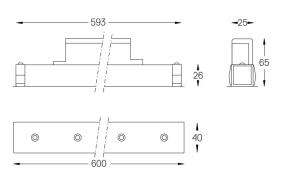

## inVision45 Made-to-measure

14W / 1300lm / 4000K / On/Off / Flood 52° / 600mm

61291

Design: O/M + Bartenbach GmbH inVision module with housing and perforated cover plate made of aluminium with textured-paint finish.

mm