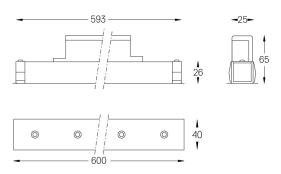

## inVision45 Made-to-measure

26W / 2580lm / 4000K / On/Off / Flood 52° / 600mm

61292

Design: O/M + Bartenbach GmbH inVision module with housing and perforated cover plate made of aluminium with textured-paint finish.

LED CRI>80 / >50.000h, L80/B10 / 2-step MacAdam Power supply included. IP20 | 230Vac | 50/60Hz

| 4000K      | Light Source | Luminaire |
|------------|--------------|-----------|
| Power      | 26W          | 31,7W     |
| Flux       | 3400lm       | 2580lm    |
| Efficiency | 131lm/W      | 81lm/W    |
| LOR        | -            | 76%       |
| UGR        | -            | <16       |