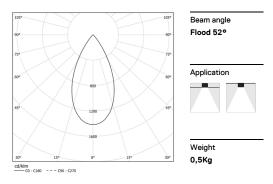

## inVision45 Made-to-measure

26W / 2580lm / 4000K / On/Off / Flood 52° / 600mm

61292

Design: O/M + Bartenbach GmbH inVision module with housing and perforated cover plate made of aluminium with textured-paint finish.

LED CRI>80 / >50.000h, L80/B10 / 2-step MacAdam Power supply included. IP20 | 230Vac | 50/60Hz

| 4000K      | Light Source | Luminaire |
|------------|--------------|-----------|
| Power      | 26W          | 31,7W     |
| Flux       | 3400lm       | 2580lm    |
| Efficiency | 131lm/W      | 81lm/W    |
| LOR        | -            | 76%       |
| UGR        | -            | <16       |