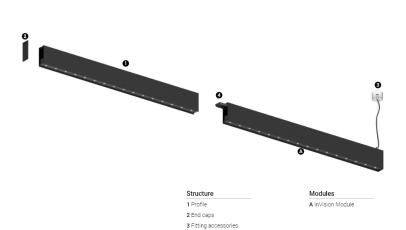

## inVision45 Made-to-measure

26W / 2580lm / 4000K / On/Off / Flood 52° / 600mm

61292

Design: O/M + Bartenbach GmbH inVision module with housing and perforated cover plate made of aluminium with textured-paint finish.