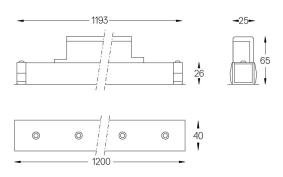

## inVision45 Made-to-measure

27W / 2520lm / 4000K / On/Off / Medium 31° / 1200mm

61293

Design: O/M + Bartenbach GmbH inVision module with housing and perforated cover plate made of aluminium with textured-paint finish.