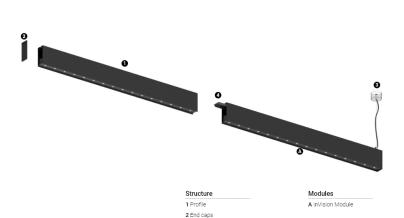

## O/M

3 Fitting accessories 4 Profile coupling

## inVision45 Made-to-measure

27W / 2520lm / 4000K / On/Off / Medium 31° / 1200mm

61293

Design: O/M + Bartenbach GmbH inVision module with housing and perforated cover plate made of aluminium with textured-paint finish.