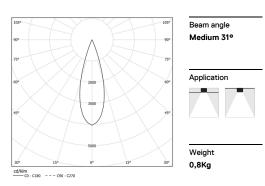

## inVision45 Made-to-measure

27W / 2520lm / 4000K / On/Off / Medium 31° / 1200mm

61293

Design: O/M + Bartenbach GmbH inVision module with housing and perforated cover plate made of aluminium with textured-paint finish.

LED CRI>80 / >50.000h, L80/B10 / 2-step MacAdam Power supply included. IP20 | 230Vac | 50/60Hz

|--|

| 1000K      | Light Source | Luminaire |
|------------|--------------|-----------|
| Power      | 27W          | 32,9W     |
| Flux       | 3440lm       | 2520lm    |
| Efficiency | 127lm/W      | 77lm/W    |
| LOR        | -            | 73%       |
| UGR        | -            | <10       |