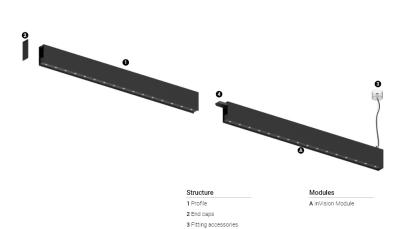

## inVision45 Made-to-measure

52W / 4960lm / 4000K / On/Off / Medium 31° / 1200mm

61294

Design: O/M + Bartenbach GmbH inVision module with housing and perforated cover plate made of aluminium with textured-paint finish.