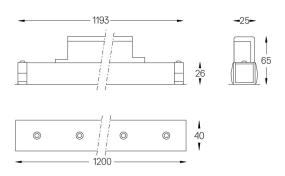

## inVision45 Made-to-measure

52W / 4960lm / 4000K / On/Off / Medium 31° / 1200mm

61294

Design: O/M + Bartenbach GmbH inVision module with housing and perforated cover plate made of aluminium with textured-paint finish.