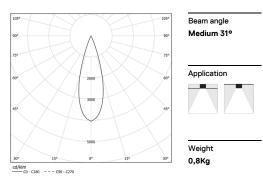

## inVision45 Made-to-measure

52W / 4960lm / 4000K / On/Off / Medium 31° / 1200mm

61294

Design: O/M + Bartenbach GmbH inVision module with housing and perforated cover plate made of aluminium with textured-paint finish.

LED CRI>80 / >50.000h, L80/B10 / 2-step MacAdam Power supply included. IP20 | 230Vac | 50/60Hz

| 1000K      | Light Source | Luminaire |
|------------|--------------|-----------|
| Power      | 52W          | 61,2W     |
| Flux       | 6800lm       | 4960lm    |
| Efficiency | 131lm/W      | 81lm/W    |
| LOR        | -            | 73%       |
| UGR        | -            | <13       |