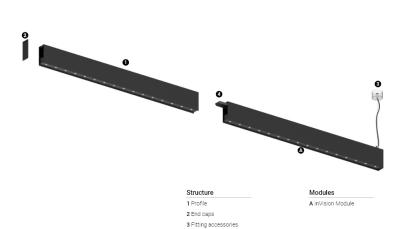

## O/M

4 Profile coupling

## inVision45 Made-to-measure

27W / 2600lm / 4000K / On/Off / Flood 52° / 1200mm

61295

Design: O/M + Bartenbach GmbH inVision module with housing and perforated cover plate made of aluminium with textured-paint finish.