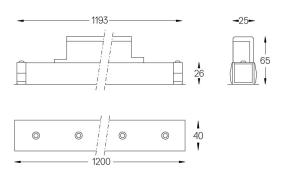

## inVision45 Made-to-measure

27W / 2600lm / 4000K / On/Off / Flood 52° / 1200mm

61295

Design: O/M + Bartenbach GmbH inVision module with housing and perforated cover plate made of aluminium with textured-paint finish.

mm