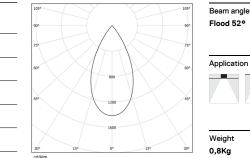

LED CRI>80 / >50.000h, L80/B10 / 2-step MacAdam Power supply included. IP20 | 230Vac | 50/60Hz

| 1000K      | Light Source | Luminaire |
|------------|--------------|-----------|
| Power      | 27W          | 32,9W     |
| Flux       | 3440lm       | 2600lm    |
| Efficiency | 127lm/W      | 79lm/W    |
| LOR        | -            | 76%       |
| UGR        | -            | <10       |