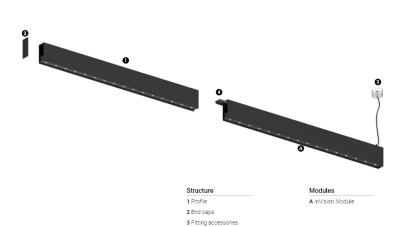

## O/M

4 Profile coupling

## inVision45 Made-to-measure

52W / 5160lm / 4000K / On/Off / Flood 52° / 1200mm

61296

Design: O/M + Bartenbach GmbH inVision module with housing and perforated cover plate made of aluminium with textured-paint finish.