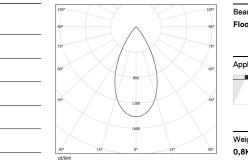

## O/M



4 Profile coupling

## inVision45 Made-to-measure

52W / 5160lm / 4000K / On/Off / Flood 52° / 1200mm

61296

Design: O/M + Bartenbach GmbH inVision module with housing and perforated cover plate made of aluminium with textured-paint finish.

LED CRI>80 / >50.000h, L80/B10 / 2-step MacAdam Power supply included. IP20 | 230Vac | 50/60Hz



| 1000K      | Light Source | Luminaire |
|------------|--------------|-----------|
| Power      | 52W          | 61,2W     |
| Flux       | 6800lm       | 5160lm    |
| Efficiency | 131lm/W      | 84lm/W    |
| LOR        | -            | 76%       |
| UGR        | -            | <16       |



Beam angle Flood 52° Application

Weight 0,8Kg

mm





## Finishes

O .01 White / RAL 9010 ● .02 Black / RAL 9005

Choose the length and layout of the system exactly as you want it, to model the right lighting functions for different tasks. For further information please contact: support@om-light.com