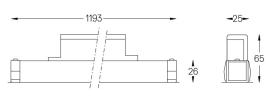

## inVision45 Made-to-measure

52W / 5160lm / 4000K / On/Off / Flood 52° / 1200mm

61296

Design: O/M + Bartenbach GmbH inVision module with housing and perforated cover plate made of aluminium with textured-paint finish.