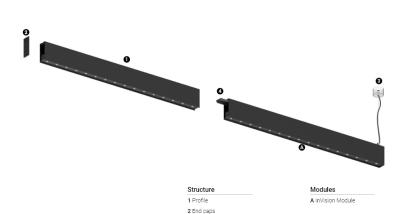

## O/M

3 Fitting accessories 4 Profile coupling

## inVision45 Made-to-measure

23W\* / 1360lm\* / 2200K-5000K / DALI / Medium 31° / 600mm

61297

Design: O/M + Bartenbach GmbH inVision module with housing and perforated cover plate made of aluminium with textured-paint finish. 2200-5000K Tunable White

## Finishes

.01 White / RAL 9010.02 Black / RAL 9005

Choose the length and layout of the system exactly as you want it, to model the right lighting functions for different tasks. For further information please contact: support@om-light.com