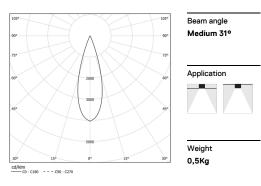

## inVision45 Made-to-measure

23W\* / 1360lm\* / 2200K-5000K / DALI / Medium 31° / 600mm

61297

Design: O/M + Bartenbach GmbH inVision module with housing and perforated cover plate made of aluminium with textured-paint finish. 2200-5000K Tunable White

LED CRI>80 / >50.000h, L80/B10 / 3-step MacAdam Power supply included. DALI DT8. IP20 | 230Vac | 50/60Hz

| <b>1</b> 2200K-5000K | Light Source | Luminaire |
|----------------------|--------------|-----------|
| Power                | 23W*         | 28W*      |
| Flux                 | 1880lm*      | 1360lm*   |
| Efficiency           | 82lm/W       | 49lm/W    |
| LOR                  | -            | 72%       |
| UGR                  | -            | <10       |