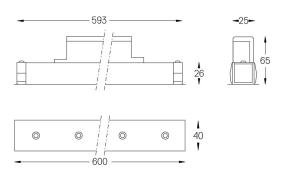

## inVision45 Made-to-measure

23W\* / 1360lm\* / 2200K-5000K / DALI / Medium 31° / 600mm

61297

Design: O/M + Bartenbach GmbH inVision module with housing and perforated cover plate made of aluminium with textured-paint finish. 2200-5000K Tunable White