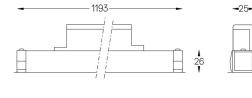

Finishes

.01 White / RAL 9010
.02 Black / RAL 9005

Choose the length and layout of the system exactly as you want it, to model the right lighting functions for different tasks. For further information please contact: support@om-light.com