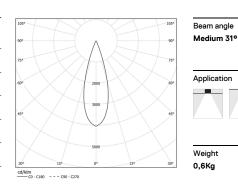

| 2200K-5000K |              |           |  |
|-------------|--------------|-----------|--|
|             | Light Source | Luminaire |  |
| Power       | 46W*         | 54,1W*    |  |
| Flux        | 3760lm*      | 2720lm*   |  |
| Efficiency  | 82lm/W       | 50lm/W    |  |
| LOR         | -            | 72%       |  |
| UGR         | -            | <10       |  |