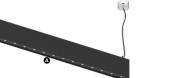

## inVision45 Made-to-measure

46W\* / 2720Im\* / 2200K-5000K / DALI / Medium 31° / 1200mm

61299

Design: O/M + Bartenbach GmbH inVision module with housing and perforated cover plate made of aluminium with textured-paint finish. 2200-5000K Tunable White

LED CRI>80 / >50.000h, L80/B10 / 3-step MacAdam Power supply included. DALI DT8. IP20 | 230Vac | 50/60Hz

0

Structure 1 Profile 2 End caps

3 Fitting accessories 4 Profile coupling

0

Modules A inVision Module