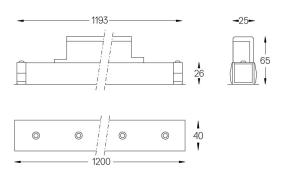

## inVision45 Made-to-measure

46W\* / 2840Im\* / 2200K-5000K / DALI / Flood 52° / 1200mm

61300

Design: O/M + Bartenbach GmbH inVision module with housing and perforated cover plate made of aluminium with textured-paint finish. 2200-5000K Tunable White

LED CRI>80 / >50.000h, L80/B10 / 3-step MacAdam Power supply included. DALI DT8. IP20 | 230Vac | 50/60Hz

| 2200K-5000K | Light Source | Luminaire |
|-------------|--------------|-----------|
| Power       | 46W*         | 54,1W*    |
| Flux        | 3760lm*      | 2840lm*   |
| Efficiency  | 82lm/W       | 52lm/W    |
| LOR         | -            | 76%       |
| UGR         | -            | <16       |