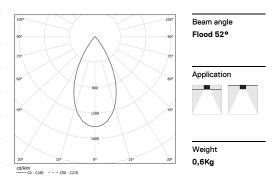

## inVision45 Made-to-measure

46W\* / 2840Im\* / 2200K-5000K / DALI / Flood 52° / 1200mm

61300

Design: O/M + Bartenbach GmbH inVision module with housing and perforated cover plate made of aluminium with textured-paint finish. 2200-5000K Tunable White

LED CRI>80 / >50.000h, L80/B10 / 3-step MacAdam Power supply included. DALI DT8. IP20 | 230Vac | 50/60Hz

| 2200K-5000K | Light Source | Luminaire |
|-------------|--------------|-----------|
| Power       | 46W*         | 54,1W*    |
| Flux        | 3760lm*      | 2840lm*   |
| Efficiency  | 82lm/W       | 52lm/W    |
| LOR         | -            | 76%       |
| UGR         | -            | <16       |