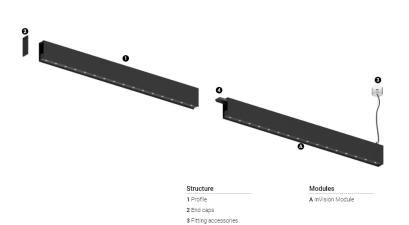

## O/M

4 Profile coupling

## inVision45 Made-to-measure

46W\* / 2840Im\* / 2200K-5000K / DALI / Flood 52° / 1200mm

61300

Design: O/M + Bartenbach GmbH inVision module with housing and perforated cover plate made of aluminium with textured-paint finish. 2200-5000K Tunable White

## Finishes

.01 White / RAL 9010.02 Black / RAL 9005

Choose the length and layout of the system exactly as you want it, to model the right lighting functions for different tasks. For further information please contact: support@om-light.com