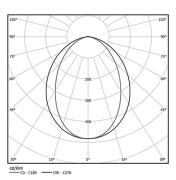

| <b>●</b> 2700K | Light Source | Luminaire |
|----------------|--------------|-----------|
| Power          | 7,9W         | 9,9W      |
| Flux           | 1400lm       | 650lm     |
| Efficiency     | 177lm/W      | 66lm/W    |
| LOR            | -            | 46%       |
| UGR            | -            | <25       |

Application

Beam angle

Weight 0,5Kg