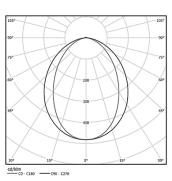

| 2700K      | Light Source | Luminaire |
|------------|--------------|-----------|
| Power      | 12W          | 14,6W     |
| Flux       | 2100lm       | 980lm     |
| Efficiency | 175lm/W      | 67lm/W    |
| LOR        | -            | 47%       |
| UGR        | -            | <25       |

Beam angle Diffuse

Application

Weight 0,51Kg

839